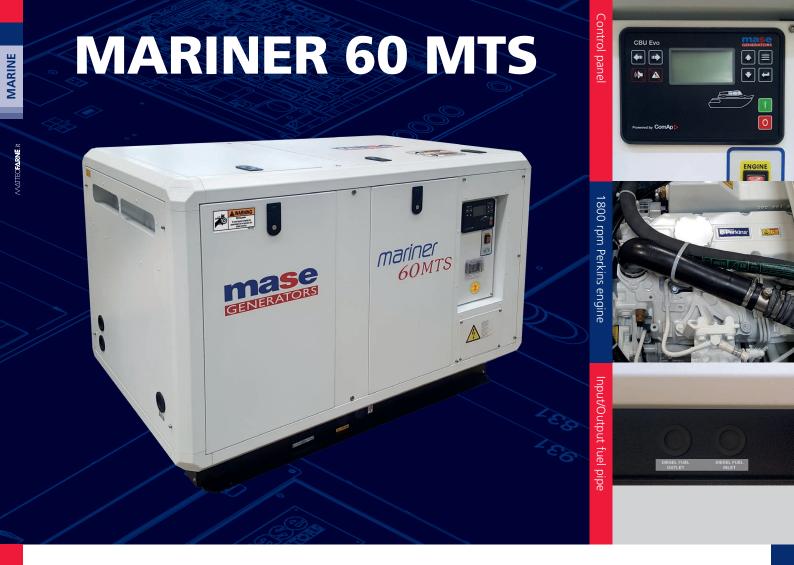

## **MARINER 60 MTS**

CE

## Output power 60 kVA three-phase

| Description               | <ul><li>Marine power generator</li><li>1800 rpm Diesel engine</li></ul>                                                                                                                                                                                                                                                                                                                                                                                                                                                 | Silenced version                                                                                                                                                                                                                                                                                                                                                                                                                                                                                                                       |
|---------------------------|-------------------------------------------------------------------------------------------------------------------------------------------------------------------------------------------------------------------------------------------------------------------------------------------------------------------------------------------------------------------------------------------------------------------------------------------------------------------------------------------------------------------------|----------------------------------------------------------------------------------------------------------------------------------------------------------------------------------------------------------------------------------------------------------------------------------------------------------------------------------------------------------------------------------------------------------------------------------------------------------------------------------------------------------------------------------------|
| AC generator - 60Hz       | <ul> <li>Type: synchronous, 4 poles, self-excited,<br/>brushless, with AVR</li> <li>Cooling: air</li> <li>Max. power: 60 kVA</li> <li>Continuous power: 54 kVA</li> </ul>                                                                                                                                                                                                                                                                                                                                               | <ul> <li>Voltage (V): 240-480</li> <li>Amps: 144,3-72,17</li> <li>Power factor: cos φ 0,8</li> <li>Voltage stability: ±2%</li> <li>Frequency stability: ±5%</li> </ul>                                                                                                                                                                                                                                                                                                                                                                 |
| Diesel Engine<br>1800 rpm | <ul> <li>Type: Perkins 1103A-33TG1 - 3 cyl 72,3 hp (53,9 kWm) - 3300 cc - 201,3 cid</li> <li>Starting system: electric (12Vdc)</li> <li>Fuel consumption @ 100%: 12,9 lt/h - 3,4 gal/h</li> <li>Easy access in case of maintenance of feeding system, lubrication system, sea/water pump and</li> </ul>                                                                                                                                                                                                                 | <ul><li>air filter</li><li>Safety stop in case of low oil pressure</li><li>Safety stop in case high water temperature or<br/>high exhaust gas temperature</li><li>Oil filter and fuel filter easy to replace</li></ul>                                                                                                                                                                                                                                                                                                                 |
| Standard Features         | • Controller with digital display for full<br>monitoring of generator parameters: manual<br>start, Vac voltage, frequency Hz, power,<br>amperage, engine rpm, hourmeter, genset<br>battery voltage, engine oil pressure, low<br>oil pressure alarm, engine temperature,<br>engine pre-heating, high engine temperature<br>warning and shutdown alarm, high alternator<br>temperature warning and shutdown alarm,<br>alternator battery charger failure alarm, inverter<br>failure alarm, protection alarm for Overload, | <ul> <li>short circuit, high and low voltage, high and<br/>low frequency, high and low rpm, alarms<br/>history, maintenance warning</li> <li>Other features: direct ECU communication via<br/>CAN line, possibility to disable all protections<br/>(emergency mode operation), automatic<br/>start for low battery voltage level, possibility<br/>for a Start/Stop remote switch (AUT mode),<br/>possibility to have multiple remote devices</li> <li>Emergency stop button</li> <li>Thermal and magneto-thermal protection</li> </ul> |
| Accessories<br>on request | <ul> <li>Siphon break</li> <li>Filter kit</li> <li>Exhaust kit</li> <li>Separator and exhaust advice</li> </ul>                                                                                                                                                                                                                                                                                                                                                                                                         | <ul> <li>Remote START/STOP panel (20 mt cable)</li> <li>Remote start panel with display (20 mt cable)</li> <li>Insulated two poles kit</li> </ul>                                                                                                                                                                                                                                                                                                                                                                                      |
| Noise level               | • 59 dBA @ 7mt - 23 ft                                                                                                                                                                                                                                                                                                                                                                                                                                                                                                  |                                                                                                                                                                                                                                                                                                                                                                                                                                                                                                                                        |
| Other features            | <ul> <li>Insulation Class: H</li> <li>Ambient temperature: 40 °C - 104 °F (*)</li> <li>Altitude: 1000 mt - 3281 ft (*)</li> <li>Mechanical Protection: IP 23</li> <li>Dimensions (L x W x H): 1600 x 935 x 1085 mm<br/>- 63 x 36,8 x 42,7 in</li> <li>Dry weight: 940 kg - 2072 lb</li> <li>Max. inclination: 30°</li> </ul>                                                                                                                                                                                            | <ul> <li>Water pump flow: 86 lt/min - 22,7 gal/min</li> <li>Cooling system: cupronickel exchanger (heat exchange between coolant liquid and sea water)</li> <li>Soundproof cabin made of extremely light marine aluminum with very high resistance to external agents</li> </ul>                                                                                                                                                                                                                                                       |
|                           |                                                                                                                                                                                                                                                                                                                                                                                                                                                                                                                         | 429                                                                                                                                                                                                                                                                                                                                                                                                                                                                                                                                    |
|                           | (*) - For altitude and temperature values other than those liste<br>available power.<br>We reserve the right to change data, images and drawing<br>For more information, you may contact your local dealer                                                                                                                                                                                                                                                                                                              | gs without notice.                                                                                                                                                                                                                                                                                                                                                                                                                                                                                                                     |