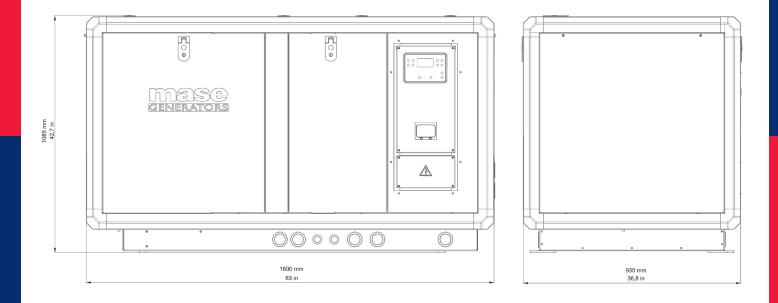

## Output power 60 kVA three-phase

| Description               | <ul><li>Marine power generator</li><li>1800 rpm Diesel engine</li></ul>                                                                                                                                                                                                                                                                                                                                                                                                                                                 | Silenced version                                                                                                                                                                                                                                                                                                                                                                                                                                                                                                                       |
|---------------------------|-------------------------------------------------------------------------------------------------------------------------------------------------------------------------------------------------------------------------------------------------------------------------------------------------------------------------------------------------------------------------------------------------------------------------------------------------------------------------------------------------------------------------|----------------------------------------------------------------------------------------------------------------------------------------------------------------------------------------------------------------------------------------------------------------------------------------------------------------------------------------------------------------------------------------------------------------------------------------------------------------------------------------------------------------------------------------|
| AC generator - 60Hz       | <ul> <li>Type: synchronous, 4 poles, self-excited,<br/>brushless, with AVR</li> <li>Cooling: air</li> <li>Max. power: 60 kVA</li> <li>Continuous power: 54 kVA</li> </ul>                                                                                                                                                                                                                                                                                                                                               | <ul> <li>Voltage (V): 240-480</li> <li>Amps: 144,3-72,17</li> <li>Power factor: cos φ 0,8</li> <li>Voltage stability: ±2%</li> <li>Frequency stability: ±5%</li> </ul>                                                                                                                                                                                                                                                                                                                                                                 |
| Diesel Engine<br>1800 rpm | <ul> <li>Type: Perkins 1103A-33TG1 - 3 cyl 72,3 hp (53,9 kWm) - 3300 cc - 201,3 cid</li> <li>Starting system: electric (12Vdc)</li> <li>Fuel consumption @ 100%: 12,9 lt/h - 3,4 gal/h</li> <li>Easy access in case of maintenance of feeding system, lubrication system, sea/water pump and</li> </ul>                                                                                                                                                                                                                 | <ul><li>air filter</li><li>Safety stop in case of low oil pressure</li><li>Safety stop in case high water temperature or<br/>high exhaust gas temperature</li><li>Oil filter and fuel filter easy to replace</li></ul>                                                                                                                                                                                                                                                                                                                 |
| Standard Features         | • Controller with digital display for full<br>monitoring of generator parameters: manual<br>start, Vac voltage, frequency Hz, power,<br>amperage, engine rpm, hourmeter, genset<br>battery voltage, engine oil pressure, low<br>oil pressure alarm, engine temperature,<br>engine pre-heating, high engine temperature<br>warning and shutdown alarm, high alternator<br>temperature warning and shutdown alarm,<br>alternator battery charger failure alarm, inverter<br>failure alarm, protection alarm for Overload, | <ul> <li>short circuit, high and low voltage, high and<br/>low frequency, high and low rpm, alarms<br/>history, maintenance warning</li> <li>Other features: direct ECU communication via<br/>CAN line, possibility to disable all protections<br/>(emergency mode operation), automatic<br/>start for low battery voltage level, possibility<br/>for a Start/Stop remote switch (AUT mode),<br/>possibility to have multiple remote devices</li> <li>Emergency stop button</li> <li>Thermal and magneto-thermal protection</li> </ul> |
| Accessories<br>on request | <ul> <li>Siphon break</li> <li>Filter kit</li> <li>Exhaust kit</li> <li>Separator and exhaust advice</li> </ul>                                                                                                                                                                                                                                                                                                                                                                                                         | <ul> <li>Remote START/STOP panel (20 mt cable)</li> <li>Remote start panel with display (20 mt cable)</li> <li>Insulated two poles kit</li> </ul>                                                                                                                                                                                                                                                                                                                                                                                      |
| Noise level               | • 59 dBA @ 7mt - 23 ft                                                                                                                                                                                                                                                                                                                                                                                                                                                                                                  |                                                                                                                                                                                                                                                                                                                                                                                                                                                                                                                                        |
| Other features            | <ul> <li>Insulation Class: H</li> <li>Ambient temperature: 40 °C - 104 °F (*)</li> <li>Altitude: 1000 mt - 3281 ft (*)</li> <li>Mechanical Protection: IP 23</li> <li>Dimensions (L x W x H): 1600 x 935 x 1085 mm<br/>- 63 x 36,8 x 42,7 in</li> <li>Dry weight: 940 kg - 2072 lb</li> <li>Max. inclination: 30°</li> </ul>                                                                                                                                                                                            | <ul> <li>Water pump flow: 86 lt/min - 22,7 gal/min</li> <li>Cooling system: cupronickel exchanger (heat exchange between coolant liquid and sea water)</li> <li>Soundproof cabin made of extremely light marine aluminum with very high resistance to external agents</li> </ul>                                                                                                                                                                                                                                                       |
|                           |                                                                                                                                                                                                                                                                                                                                                                                                                                                                                                                         | 429                                                                                                                                                                                                                                                                                                                                                                                                                                                                                                                                    |
|                           | (*) - For altitude and temperature values other than those liste<br>available power.<br>We reserve the right to change data, images and drawing<br>For more information, you may contact your local dealer                                                                                                                                                                                                                                                                                                              | gs without notice.                                                                                                                                                                                                                                                                                                                                                                                                                                                                                                                     |